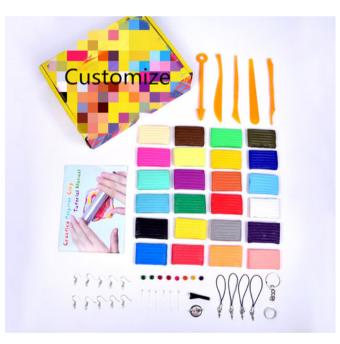

### POLYMER CLAY

What can we customize for you?

20G 25G 28G 40G per pc 12colors, 24colors, 36colors, 40colors, 46colors, 48colors, 50colors, 60colors, 65colors, 70colors per set and more.....

SIZE

### ACCESSORIES

PACKAGING

ACCESSORIES