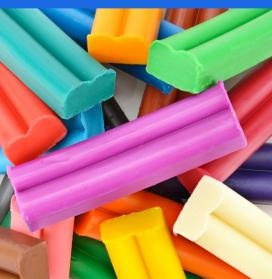

### POLYMER CLAY

What can we customize for you?

20G 25G 28G 40G per pc 12colors, 24colors, 36colors, 40colors, 46colors, 48colors, 50colors, 60colors, 65colors, 70colors per set and more.....

SIZE