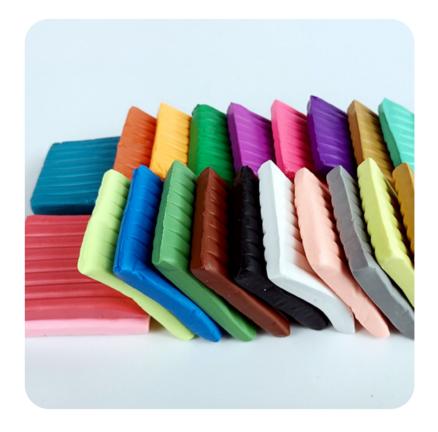

### POLYMER CLAY

What can we customize for you?

20G 25G 28G 40G per pc 12colors, 24colors, 36colors, 40colors, 46colors, 48colors, 50colors, 60colors, 65colors, 70colors per set and more.....

SIZE