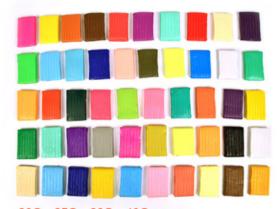

### POLYMER CLAY

What can we customize for you?

20G 25G 28G 40G per pc 12colors, 24colors, 36colors, 40colors, 46colors, 48colors, 50colors, 60colors, 65colors, 70colors per set and more.....

SIZE

## Product List CLAY COMPOUNDS

POLYMER CLAY SET