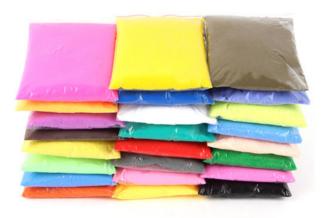

## **Product List CLAY COMPOUNDS**

### POLYMER CLAY

What can we customize for you?

20G 25G 28G 40G per pc 12colors, 24colors, 36colors, 40colors, 46colors, 48colors, 50colors, 60colors, 65colors, 70colors per set and more.....

SIZE