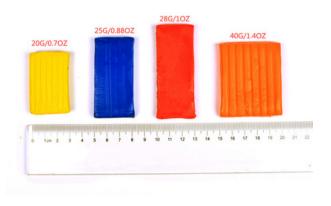

### POLYMER CLAY

What can we customize for you?

20G 25G 28G 40G per pc 12colors, 24colors, 36colors, 40colors, 46colors, 48colors, 50colors, 60colors, 65colors, 70colors per set and more.....

SIZE