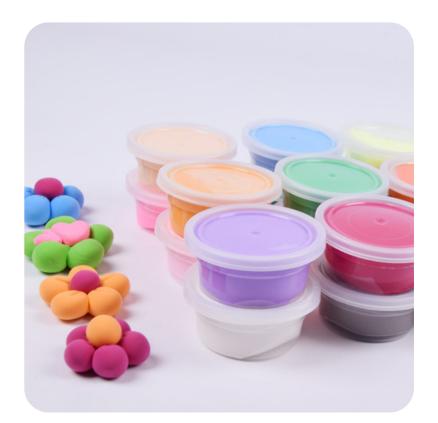

### AIR DRY CLAY

### POLYMER CLAY

What can we customize for you?

20G 25G 28G 40G per pc 12colors, 24colors, 36colors, 40colors, 46colors, 48colors, 50colors, 60colors, 65colors, 70colors per set and more.....

SIZE