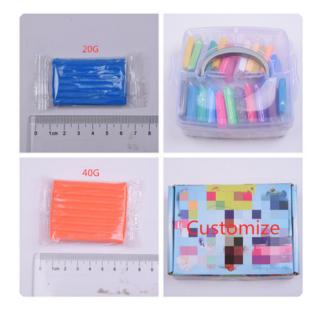

### POLYMER CLAY

What can we customize for you?

20G 25G 28G 40G per pc 12colors, 24colors, 36colors, 40colors, 46colors, 48colors, 50colors, 60colors, 65colors, 70colors per set and more.....

SIZE

## Product List CLAY COMPOUNDS OEM

PACKAGING

**GIFT CLAY BOX** 

AIR DRY CLAY

ICE CREAM CLAY KIT

AIR DRY CLAY

POLYMER CLAY