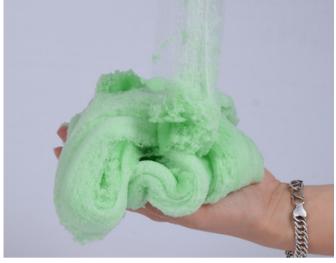

**PUFF SLIME** 

with multi colors & charms

Product List Slime

**BABY AXOLOTL** 

**CRUNCHBERRIES MILK** 

**GOODNIGHT MOON CLAY** 

**SOOT PUFF PUDDING** 

STRAWBERRY COW