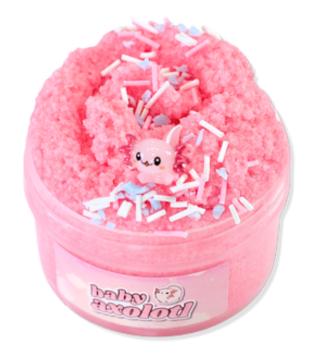

**PUFF SLIME** 

with multi colors & charms

Product List Slime

**BABY AXOLOTL** 

**CRUNCHBERRIES MILK** 

**GOODNIGHT MOON CLAY** 

**SOOT PUFF PUDDING** 

STRAWBERRY COW