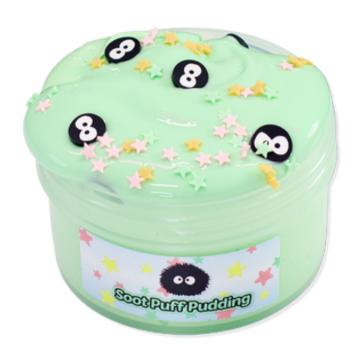

**PUFF SLIME** 

with multi colors & charms

Product List Slime

**BABY AXOLOTL** 

**CRUNCHBERRIES MILK** 

**GOODNIGHT MOON CLAY** 

**SOOT PUFF PUDDING** 

STRAWBERRY COW