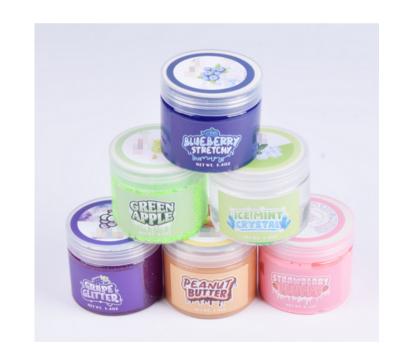

**PUFF SLIME** 

with multi colors & charms

Product List Slime

**BABY AXOLOTL** 

**CRUNCHBERRIES MILK** 

**GOODNIGHT MOON CLAY** 

**SOOT PUFF PUDDING** 

STRAWBERRY COW