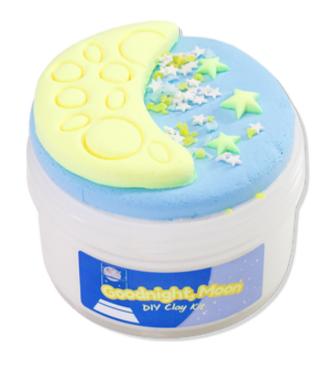

**PUFF SLIME** 

with multi colors & charms

Product List Slime

**BABY AXOLOTL** 

**CRUNCHBERRIES MILK** 

**GOODNIGHT MOON CLAY** 

**SOOT PUFF PUDDING** 

STRAWBERRY COW