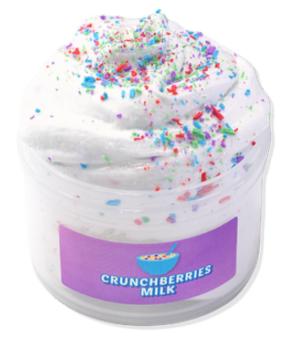

**PUFF SLIME** 

with multi colors & charms

Product List Slime

**BABY AXOLOTL** 

**CRUNCHBERRIES MILK** 

**GOODNIGHT MOON CLAY** 

**SOOT PUFF PUDDING** 

STRAWBERRY COW