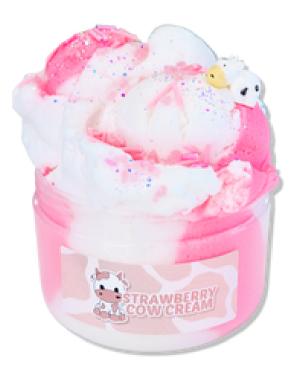

**PUFF SLIME** 

with multi colors & charms

Product List Slime

**BABY AXOLOTL** 

**CRUNCHBERRIES MILK** 

**GOODNIGHT MOON CLAY** 

**SOOT PUFF PUDDING** 

STRAWBERRY COW