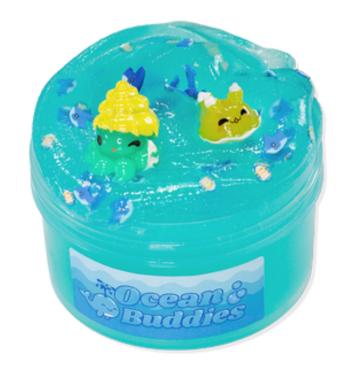

**PUFF SLIME** 

with multi colors & charms

Product List Slime

**BABY AXOLOTL** 

**CRUNCHBERRIES MILK** 

**GOODNIGHT MOON CLAY** 

**SOOT PUFF PUDDING** 

STRAWBERRY COW